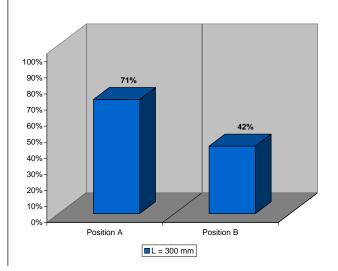

## **Capture efficiency**

The relatively low efficiency indicates, that the illustrated position is not optimal for this hood. For system 100 other measurements have been made for a similar round hood - see article no. 1-10050.