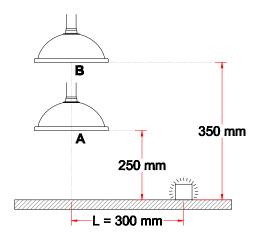

## **Capture efficiency**

The relatively low efficiency indicates, that the illustrated position is not optimal for this hood. For system 100 other measurements have been made for a similar round hood - see article no. 1-10050.