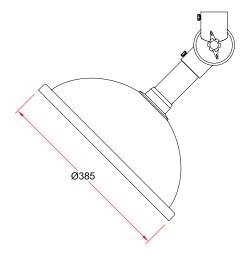

## System 50 - Aluminium (AL)

- · Round hood recommended for light fumes, gases and over small open vessels
- · Diameter of hood: Ø385 mm
- · Increased stability when moving the hood due to reinforced rim of the hood
- · Increased efficiency at an angled position
- Hood made of transparent PETG, resistant to solvents
- Connection tube made of anodized aluminium surface 10  $\mu$
- The transparent hood assists in keeping a good view of the work place
- Colours of flange available: white (-5) and red (-4)

## **Drawing**