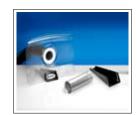

## Flat hood kit

## Design:

- Flat hood with bracket recommended when extracting light and heavy gases and fumes
- · Dimension of the hood: see table below
- Hood made of transparent PETG or black polypropylene
- Connection tube made of anodized aluminium
- Bracket made of steel with a black polyester powder-coating
- For placement on a table or hanging on a wall

## **Article numbers**

| Alsident® System Flat hood kit |                              |                              |                              |                               |
|--------------------------------|------------------------------|------------------------------|------------------------------|-------------------------------|
| Transparent                    | <b>System 50</b> (330x240mm) | <b>System 63</b> (330x240mm) | <b>System 75</b> (330x240mm) | <b>System 100</b> (420x280mm) |
| 0                              | 1-50-33-5                    | 1-63-33-5                    | 1-75-33-5                    | 1-100-42-5                    |
| black                          | System 50                    |                              | System 75                    | System 100                    |
|                                | 1-50-33                      |                              | 1-75-33                      | 1-100-42                      |